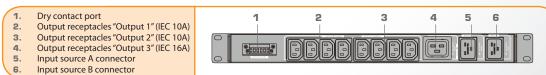

This product is designed with two inputs powered by two independent power sources. If the first one fails, the second one takes over automatically. After the transition to the secondary power source, the ATS can also return to the primary when power is restored.

- ATS is dedicated to UPS from 1 to 3 kVA.
  - Convenient and user-friendly 19" solution (1U) to fit into diverse working environment
  - 2 independant power sources
    - Preferred source selection on front panel
    - Dual power supply for redundancy
    - Povides seamless powerswitch for IT equipments
- USB & RS 232 communication ports / Dry Contact port
  - Built-in USB and RS232 communications

## CONNECTION



## **TECHNICAL CHARACTERISTICS**

|                                       | ATS                                                                                                                                           |
|---------------------------------------|-----------------------------------------------------------------------------------------------------------------------------------------------|
| INPUT                                 |                                                                                                                                               |
| Input Voltage                         | 220/230/240 VAC                                                                                                                               |
| Acceptable Voltage