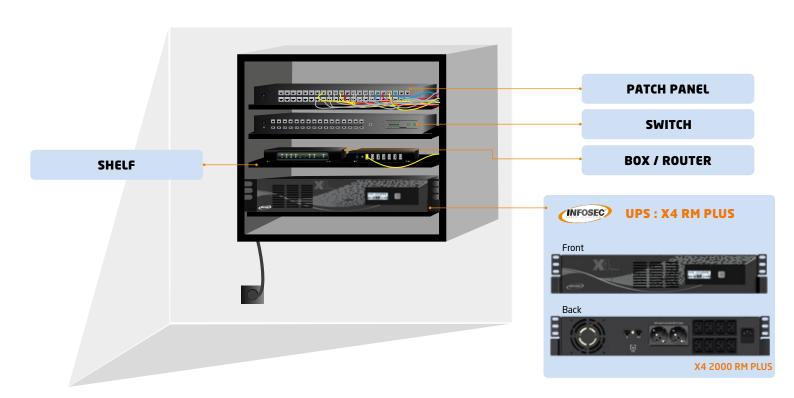

## **POWER DISTRIBUTION PROTECTION**

19' MICRO WALL CABINET - 6/9U

#### **X4 RM PLUS 2000 UPS**

#### **BENEFITS OF THE INFOSEC SOLUTION:**

- For protection of PC & IT systems for SME's applications :
  - → Line Interactive technology with voltage regulation of the X4 RM PLUS UPS
- For perfect integration into micro wall cabinet :
  - the shallow depth of the X4 RM PLUS UPS range up to 2000 VA
- For easy powering of a box, a bay server and a switch:
  - → UPS output outlets in FR/SCHUKO and IEC C14 format